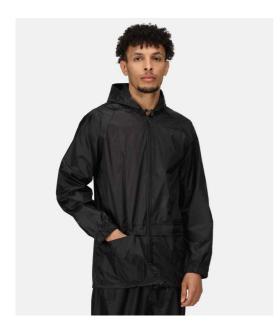

## **RG211 Regatta Professional**

Regatta Pro Stormbreak Waterproof Jacket

Sizes: S - 3XL

Material: Hydrafort 5000 polyester.

## **Features**

- Waterproof with taped seams.
- Windproof.
- Integral hood with drawcord.
- Full length zip with inner storm flap.
- Two front pockets.
- Elasticated cuffs.
- Drawcord hem.
- Co-ordinates with RG212.