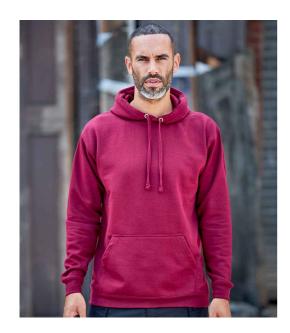

## **RX350 Pro RTX**

Pro RTX Pro Hoodie

**S-7XL** Sizes:

Material: 55% polyester/45% cotton.

Weight: 300 gsm

## **Features**

- Modern unisex fit.
- Ribbed cuffs and hem.
- Lined hood.

- Twin needle stitching.
- Self colour adjustable drawcord.
- 60°C wash.
- Front pouch pocket.

Black

Royal Blue

Solid Grey

Heather Grey

Burgundy